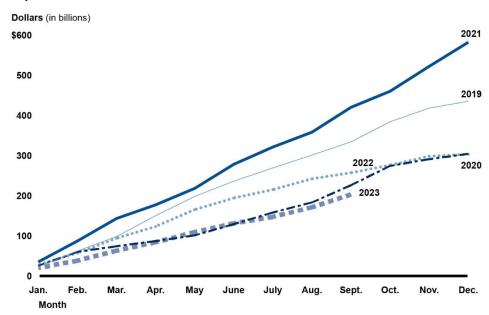

| Accessible Data for Figure 1: Outstanding Assets of Federal Reserve Lending Facilities Supported by CARES Act           |    |
|-------------------------------------------------------------------------------------------------------------------------|----|
| Funding, June 2020–September 2023 Figure 2: Corporate Bond Market Distress Index, January 2019–                         | 7  |
| September 2023                                                                                                          | 18 |
| Accessible Data for Figure 2: Corporate Bond Market Distress Index, January 2019–September 2023                         | 18 |
| Figure 3: Spreads on Corporate Bonds, January 2019–September                                                            | 10 |
| 2023                                                                                                                    | 26 |
| Accessible Data for Figure 3: Spreads on Corporate Bonds,<br>January 2019–September 2023 (2019 data)                    | 26 |
| Accessible Data for Figure 3: Spreads on Corporate Bonds,                                                               |    |
| January 2019–September 2023 (2020 data) Accessible Data for Figure 3: Spreads on Corporate Bonds,                       | 34 |
| January 2019–September 2023 (2021 data)                                                                                 | 40 |
| Accessible Data for Figure 3: Spreads on Corporate Bonds,                                                               | 40 |
| January 2019–September 2023 (2022 data) Accessible Data for Figure 3: Spreads on Corporate Bonds,                       | 48 |
| January 2019–September 2023 (2023 data)                                                                                 | 54 |
| Figure 4: Annual Cumulative Issuances of Corporate Bonds,<br>January 2019–September 2023                                | 60 |
| Accessible Data for Figure 4: Annual Cumulative Issuances of                                                            | 00 |
| Corporate Bonds, January 2019–September 2023                                                                            | 60 |
| Figure 5: Annual Cumulative Issuances of Asset-Backed Securities, January 2019–September 2023                           | 62 |
| Accessible Data for Figure 5: Annual Cumulative Issuances of                                                            |    |
| Asset-Backed Securities, January 2019–September 2023 Figure 6: Small Business Health Index, January 2019–September      | 62 |
| 2023                                                                                                                    | 64 |
| Accessible Data for Figure 6: Small Business Health Index,<br>January 2019–September 2023                               | 64 |
| Figure 7: Banks' Lending Conditions for Small Business Loans,                                                           | 04 |
| First Quarter 2019–Third Quarter 2023                                                                                   | 67 |
| Accessible Data for Figure 7: Banks' Lending Conditions for Small Business Loans, First Quarter 2019–Third Quarter 2023 | 67 |
| Figure 8: Spreads on Municipal Bonds, January 2019–September                                                            |    |
| 2023 Accessible Data for Figure 8: Spreads on Municipal Rends                                                           | 69 |
| Accessible Data for Figure 8: Spreads on Municipal Bonds,<br>January 2019–September 2023 (2019 data)                    | 69 |
| Accessible Data for Figure 8: Spreads on Municipal Bonds,                                                               |    |
| January 2019–September 2023 (2020 data)                                                                                 | 77 |