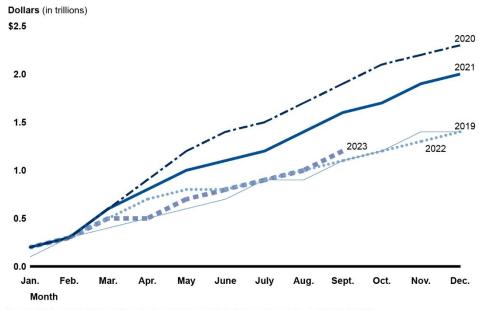

| Accessible Data for Figure 1: Outstanding Assets of Federal Reserve Lending Facilities Supported by CARES Act           |    |
|-------------------------------------------------------------------------------------------------------------------------|----|
| Funding, June 2020–September 2023 Figure 2: Corporate Bond Market Distress Index, January 2019–                         | 7  |
| September 2023                                                                                                          | 18 |
| Accessible Data for Figure 2: Corporate Bond Market Distress Index, January 2019–September 2023                         | 18 |
| Figure 3: Spreads on Corporate Bonds, January 2019–September                                                            | 10 |
| 2023                                                                                                                    | 26 |
| Accessible Data for Figure 3: Spreads on Corporate Bonds,<br>January 2019–September 2023 (2019 data)                    | 26 |
| Accessible Data for Figure 3: Spreads on Corporate Bonds,                                                               |    |
| January 2019–September 2023 (2020 data) Accessible Data for Figure 3: Spreads on Corporate Bonds,                       | 34 |
| January 2019–September 2023 (2021 data)                                                                                 | 40 |
| Accessible Data for Figure 3: Spreads on Corporate Bonds,                                                               | 40 |
| January 2019–September 2023 (2022 data) Accessible Data for Figure 3: Spreads on Corporate Bonds,                       | 48 |
| January 2019–September 2023 (2023 data)                                                                                 | 54 |
| Figure 4: Annual Cumulative Issuances of Corporate Bonds,<br>January 2019–September 2023                                | 60 |
| Accessible Data for Figure 4: Annual Cumulative Issuances of                                                            | 00 |
| Corporate Bonds, January 2019–September 2023                                                                            | 60 |
| Figure 5: Annual Cumulative Issuances of Asset-Backed Securities, January 2019–September 2023                           | 62 |
| Accessible Data for Figure 5: Annual Cumulative Issuances of                                                            |    |
| Asset-Backed Securities, January 2019–September 2023 Figure 6: Small Business Health Index, January 2019–September      | 62 |
| 2023                                                                                                                    | 64 |
| Accessible Data for Figure 6: Small Business Health Index,<br>January 2019–September 2023                               | 64 |
| Figure 7: Banks' Lending Conditions for Small Business Loans,                                                           | 04 |
| First Quarter 2019–Third Quarter 2023                                                                                   | 67 |
| Accessible Data for Figure 7: Banks' Lending Conditions for Small Business Loans, First Quarter 2019–Third Quarter 2023 | 67 |
| Figure 8: Spreads on Municipal Bonds, January 2019–September                                                            |    |
| 2023 Accessible Data for Figure 8: Spreads on Municipal Rends                                                           | 69 |
| Accessible Data for Figure 8: Spreads on Municipal Bonds,<br>January 2019–September 2023 (2019 data)                    | 69 |
| Accessible Data for Figure 8: Spreads on Municipal Bonds,                                                               |    |
| January 2019–September 2023 (2020 data)                                                                                 | 77 |