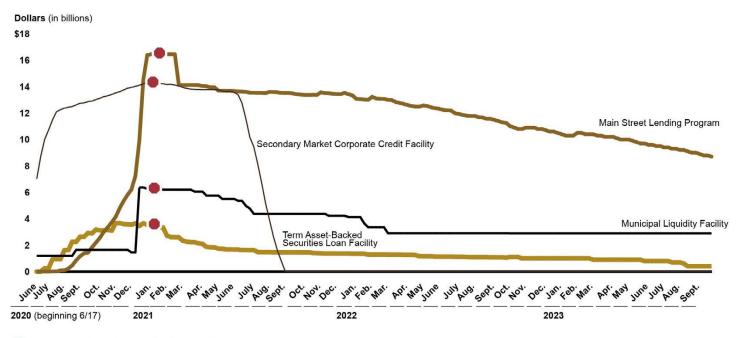

For the facilities that received CARES Act funds, outstanding assets peaked between November 2020 and January 2021 (see fig. 1). As of September 2023, the facilities that continued to hold assets were the Municipal Liquidity Facility, the Term Asset-Backed Securities Loan Facility, and four facilities under the Main Street Lending Program. All of the Secondary Market Corporate Credit Facility's holdings in exchange-traded funds and corporate bond assets had either matured or been sold as of August 31, 2021.

Figure 1: Outstanding Assets of Federal Reserve Lending Facilities Supported by CARES Act Funding, June 2020–September 2023

Facility ceased extending credit and purchasing assets

Source: GAO analysis of Federal Reserve System documents and data. | GAO-24-106482

<sup>&</sup>lt;sup>13</sup>Outstanding assets refers to assets, such as corporate and municipal bonds, that the facilities purchased and had not disposed of through sale or other means. One of the two entities that borrowed from (sold eligible notes to) the Municipal Liquidity Facility has repaid all of its borrowings. Rather than purchasing loans, the Term Asset-Backed Securities Loan Facility provided loans in exchange for eligible asset-backed securities.

<sup>&</sup>lt;sup>14</sup>The Main Street Lending Program's Nonprofit Organization Expanded Loan Facility did not conduct any transactions.