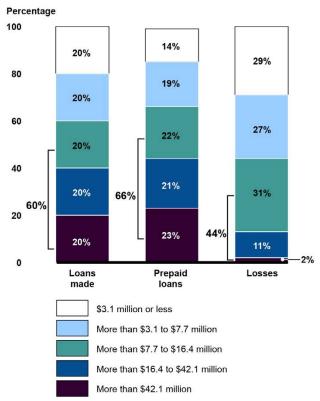

| Accessible Date for Figure 04: Financial Otroco Index, January                                 |     |
|------------------------------------------------------------------------------------------------|-----|
| Accessible Data for Figure 24: Financial Stress Index, January                                 | 151 |
| 2019–September 2023 (2020 data)                                                                | 151 |
| Accessible Data for Figure 24: Financial Stress Index, January 2019–September 2023 (2021 data) | 158 |
| Accessible Data for Figure 24: Financial Stress Index, January                                 | 130 |
| 2019–September 2023 (2022 data)                                                                | 164 |
| Accessible Data for Figure 24: Financial Stress Index, January                                 | 104 |
| 2019–September 2023 (2023 data)                                                                | 171 |
| Figure 25: Spreads on 90-Day Commercial Paper for Large                                        |     |
| Nonfinancial Businesses, January 2019–September 2023                                           | 177 |
| Accessible Data for Figure 25: Spreads on 90-Day Commercial                                    |     |
| Paper for Large Nonfinancial Businesses, January 2019–                                         |     |
| September 2023                                                                                 | 177 |
| Figure 26: Commercial Paper Outstanding for Large Nonfinancial                                 |     |
| Businesses, January 2019–September 2023                                                        | 179 |
| Accessible Data for Figure 26: Commercial Paper Outstanding for                                |     |
| Large Nonfinancial Businesses, January 2019–                                                   |     |
| September 2023                                                                                 | 179 |
| Figure 27: Annual Cumulative Triparty Repurchase Agreements of                                 |     |
| Corporate Securities, January 2019–September 2023                                              | 182 |
| Accessible Data for Figure 27: Annual Cumulative Triparty                                      |     |
| Repurchase Agreements of Corporate Securities,                                                 | 400 |
| January 2019–September 2023                                                                    | 182 |
| Figure 28: Prime Money Market Fund Investments, January 2019–                                  | 183 |
| September 2023 Accessible Data for Figure 28: Prime Money Market Fund                          | 103 |
| Investments, January 2019–September 2023                                                       | 183 |
| Figure 29: Municipal Swap Index of Rates on Tax-Exempt                                         | 103 |
| Variable Rate Demand Notes, January 2019–September                                             |     |
| 2023                                                                                           | 186 |
| Accessible Data for Figure 29: Municipal Swap Index of Rates on                                | 100 |
| Tax-Exempt Variable Rate Demand Notes, January                                                 |     |
| 2019–September 2023                                                                            | 186 |
| Figure 30: Variable Rate Demand Notes Outstanding, January                                     |     |
| 2019–July 2023                                                                                 | 194 |
| Accessible Data for Figure 30: Variable Rate Demand Notes                                      |     |
| Outstanding, January 2019–July 2023                                                            | 194 |
| Figure 31: Distribution of Main Street Loans Made, Loans Fully                                 |     |
| Repaid, and Loans with Losses, by Loan Size, as of                                             |     |
| August 2023                                                                                    | 198 |

| Accessible Data for Figure 31: Distribution of Main Street Loans |     |
|------------------------------------------------------------------|-----|
| Made, Loans Fully Repaid, and Loans with Losses, by              |     |
| Loan Size, as of August 2023                                     | 198 |
| Figure 32: Distribution of Main Street Loans Made, Loans Fully   |     |
| Repaid, and Loans with Losses, by Business Size, as of           |     |
| August 2023                                                      | 199 |
| Accessible Data for Figure 32: Distribution of Main Street Loans |     |
| Made, Loans Fully Repaid, and Loans with Losses, by              |     |
| Business Size, as of August 2023                                 | 199 |