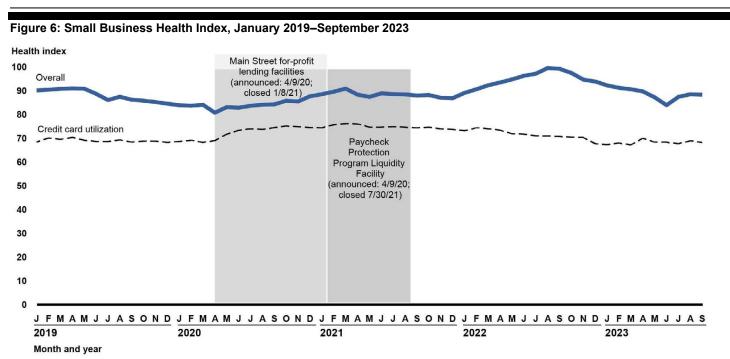

| Accessible Data for Figure 1: Outstanding Assets of Federal Reserve Lending Facilities Supported by CARES Act           |    |
|-------------------------------------------------------------------------------------------------------------------------|----|
| Funding, June 2020–September 2023 Figure 2: Corporate Bond Market Distress Index, January 2019–                         | 7  |
| September 2023                                                                                                          | 18 |
| Accessible Data for Figure 2: Corporate Bond Market Distress Index, January 2019–September 2023                         | 18 |
| Figure 3: Spreads on Corporate Bonds, January 2019–September                                                            | 10 |
| 2023                                                                                                                    | 26 |
| Accessible Data for Figure 3: Spreads on Corporate Bonds,<br>January 2019–September 2023 (2019 data)                    | 26 |
| Accessible Data for Figure 3: Spreads on Corporate Bonds,                                                               |    |
| January 2019–September 2023 (2020 data) Accessible Data for Figure 3: Spreads on Corporate Bonds,                       | 34 |
| January 2019–September 2023 (2021 data)                                                                                 | 40 |
| Accessible Data for Figure 3: Spreads on Corporate Bonds,                                                               | 40 |
| January 2019–September 2023 (2022 data) Accessible Data for Figure 3: Spreads on Corporate Bonds,                       | 48 |
| January 2019–September 2023 (2023 data)                                                                                 | 54 |
| Figure 4: Annual Cumulative Issuances of Corporate Bonds,<br>January 2019–September 2023                                | 60 |
| Accessible Data for Figure 4: Annual Cumulative Issuances of                                                            | 00 |
| Corporate Bonds, January 2019–September 2023                                                                            | 60 |
| Figure 5: Annual Cumulative Issuances of Asset-Backed Securities, January 2019–September 2023                           | 62 |
| Accessible Data for Figure 5: Annual Cumulative Issuances of                                                            |    |
| Asset-Backed Securities, January 2019–September 2023 Figure 6: Small Business Health Index, January 2019–September      | 62 |
| 2023                                                                                                                    | 64 |
| Accessible Data for Figure 6: Small Business Health Index,<br>January 2019–September 2023                               | 64 |
| Figure 7: Banks' Lending Conditions for Small Business Loans,                                                           | 04 |
| First Quarter 2019–Third Quarter 2023                                                                                   | 67 |
| Accessible Data for Figure 7: Banks' Lending Conditions for Small Business Loans, First Quarter 2019–Third Quarter 2023 | 67 |
| Figure 8: Spreads on Municipal Bonds, January 2019–September                                                            |    |
| 2023 Accessible Data for Figure 8: Spreads on Municipal Rends                                                           | 69 |
| Accessible Data for Figure 8: Spreads on Municipal Bonds,<br>January 2019–September 2023 (2019 data)                    | 69 |
| Accessible Data for Figure 8: Spreads on Municipal Bonds,                                                               |    |
| January 2019–September 2023 (2020 data)                                                                                 | 77 |