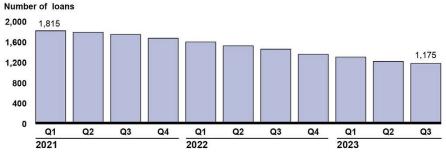

Of the 1,830 loans made through the Main Street Lending Program,1,175 (or 64 percent) remained outstanding as of the end of August 2023, the most recent data available (see figure). Since required interest payments began in August 2021, most borrowers have been making them on time. However, delinquent payments increased to about 7.6 percent in August 2023, which may reflect the effects of increased interest payments as variable rates on Main Street loans have risen. GAO found that 610 loans (or about 33 percent) had been fully repaid, and 45 loans (or about 2.5 percent) had recorded losses.

## Main Street Lending Program Outstanding Loans, First Quarter 2021–Third Quarter 2023

Source: GAO analysis of Federal Reserve Bank of Boston data. | GAO-24-106482

View GAO-24-106482. For more information, contact Michael E. Clements at (202) 512-8678 or clementsm@gao.gov.

Accessible Data for Main Street Lending Program Outstanding Loans, First Quarter 2021-Third Quarter 2023

| Year | Quarter | Number of loans |
|------|---------|-----------------|
| 2021 | Q1      | 1815            |
| 2021 | Q2      | 1786            |
| 2021 | Q3      | 1742            |
| 2021 | Q4      | 1668            |
| 2022 | Q1      | 1595            |
| 2022 | Q2      | 1521            |
| 2022 | Q3      | 1453            |
| 2022 | Q4      | 1356            |
| 2023 | Q1      | 1301            |
| 2023 | Q2      | 1218            |
| 2023 | Q3      | 1175            |

Source: GAO analysis of Federal Reserve Bank of Boston data. I GAO-24-106482

Note: Third quarter 2023 reflects data as of the end of August 2023.

Page iii Highlights