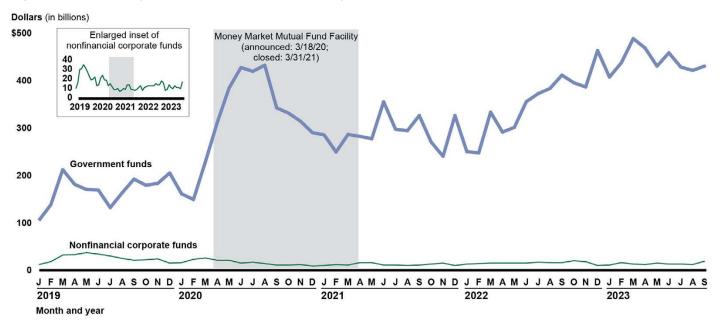

| Accessible Date for Figure 04: Financial Otroco Index, January                                 |     |
|------------------------------------------------------------------------------------------------|-----|
| Accessible Data for Figure 24: Financial Stress Index, January                                 | 151 |
| 2019–September 2023 (2020 data)                                                                | 151 |
| Accessible Data for Figure 24: Financial Stress Index, January 2019–September 2023 (2021 data) | 158 |
| Accessible Data for Figure 24: Financial Stress Index, January                                 | 130 |
| 2019–September 2023 (2022 data)                                                                | 164 |
| Accessible Data for Figure 24: Financial Stress Index, January                                 | 104 |
| 2019–September 2023 (2023 data)                                                                | 171 |
| Figure 25: Spreads on 90-Day Commercial Paper for Large                                        |     |
| Nonfinancial Businesses, January 2019–September 2023                                           | 177 |
| Accessible Data for Figure 25: Spreads on 90-Day Commercial                                    |     |
| Paper for Large Nonfinancial Businesses, January 2019–                                         |     |
| September 2023                                                                                 | 177 |
| Figure 26: Commercial Paper Outstanding for Large Nonfinancial                                 |     |
| Businesses, January 2019–September 2023                                                        | 179 |
| Accessible Data for Figure 26: Commercial Paper Outstanding for                                |     |
| Large Nonfinancial Businesses, January 2019–                                                   |     |
| September 2023                                                                                 | 179 |
| Figure 27: Annual Cumulative Triparty Repurchase Agreements of                                 |     |
| Corporate Securities, January 2019–September 2023                                              | 182 |
| Accessible Data for Figure 27: Annual Cumulative Triparty                                      |     |
| Repurchase Agreements of Corporate Securities,                                                 | 400 |
| January 2019–September 2023                                                                    | 182 |
| Figure 28: Prime Money Market Fund Investments, January 2019–                                  | 183 |
| September 2023 Accessible Data for Figure 28: Prime Money Market Fund                          | 103 |
| Investments, January 2019–September 2023                                                       | 183 |
| Figure 29: Municipal Swap Index of Rates on Tax-Exempt                                         | 103 |
| Variable Rate Demand Notes, January 2019–September                                             |     |
| 2023                                                                                           | 186 |
| Accessible Data for Figure 29: Municipal Swap Index of Rates on                                | 100 |
| Tax-Exempt Variable Rate Demand Notes, January                                                 |     |
| 2019–September 2023                                                                            | 186 |
| Figure 30: Variable Rate Demand Notes Outstanding, January                                     |     |
| 2019–July 2023                                                                                 | 194 |
| Accessible Data for Figure 30: Variable Rate Demand Notes                                      |     |
| Outstanding, January 2019–July 2023                                                            | 194 |
| Figure 31: Distribution of Main Street Loans Made, Loans Fully                                 |     |
| Repaid, and Loans with Losses, by Loan Size, as of                                             |     |
| August 2023                                                                                    | 198 |