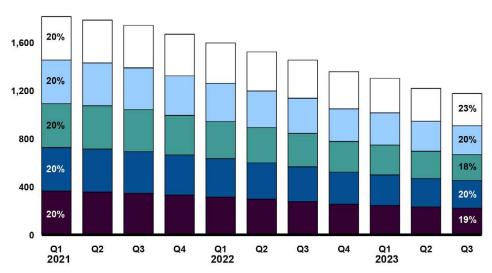

Of the 1,830 loans made through the Main Street Lending Program,1,175 (or 64 percent) remained outstanding as of the end of August 2023, the most recent data available (see figure). Since required interest payments began in August 2021, most borrowers have been making them on time. However, delinquent payments increased to about 7.6 percent in August 2023, which may reflect the effects of increased interest payments as variable rates on Main Street loans have risen. GAO found that 610 loans (or about 33 percent) had been fully repaid, and 45 loans (or about 2.5 percent) had recorded losses.

## Main Street Lending Program Outstanding Loans, First Quarter 2021–Third Quarter 2023

Source: GAO analysis of Federal Reserve Bank of Boston data. | GAO-24-106482

View GAO-24-106482. For more information, contact Michael E. Clements at (202) 512-8678 or clementsm@gao.gov.

Accessible Data for Main Street Lending Program Outstanding Loans, First Quarter 2021-Third Quarter 2023

| Year | Quarter | Number of loans |
|------|---------|-----------------|
| 2021 | Q1      | 1815            |
| 2021 | Q2      | 1786            |
| 2021 | Q3      | 1742            |
| 2021 | Q4      | 1668            |
| 2022 | Q1      | 1595            |
| 2022 | Q2      | 1521            |
| 2022 | Q3      | 1453            |
| 2022 | Q4      | 1356            |
| 2023 | Q1      | 1301            |
| 2023 | Q2      | 1218            |
| 2023 | Q3      | 1175            |

Source: GAO analysis of Federal Reserve Bank of Boston data. I GAO-24-106482

Note: Third quarter 2023 reflects data as of the end of August 2023.

Page iii Highlights