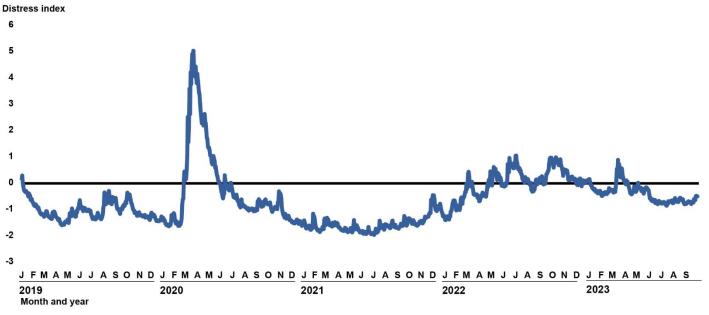

| Accessible Data for Figure 1: Outstanding Assets of Federal Reserve Lending Facilities Supported by CARES Act           |    |
|-------------------------------------------------------------------------------------------------------------------------|----|
| Funding, June 2020–September 2023 Figure 2: Corporate Bond Market Distress Index, January 2019–                         | 7  |
| September 2023                                                                                                          | 18 |
| Accessible Data for Figure 2: Corporate Bond Market Distress Index, January 2019–September 2023                         | 18 |
| Figure 3: Spreads on Corporate Bonds, January 2019–September                                                            | 10 |
| 2023                                                                                                                    | 26 |
| Accessible Data for Figure 3: Spreads on Corporate Bonds,<br>January 2019–September 2023 (2019 data)                    | 26 |
| Accessible Data for Figure 3: Spreads on Corporate Bonds,                                                               |    |
| January 2019–September 2023 (2020 data) Accessible Data for Figure 3: Spreads on Corporate Bonds,                       | 34 |
| January 2019–September 2023 (2021 data)                                                                                 | 40 |
| Accessible Data for Figure 3: Spreads on Corporate Bonds,                                                               | 40 |
| January 2019–September 2023 (2022 data) Accessible Data for Figure 3: Spreads on Corporate Bonds,                       | 48 |
| January 2019–September 2023 (2023 data)                                                                                 | 54 |
| Figure 4: Annual Cumulative Issuances of Corporate Bonds,<br>January 2019–September 2023                                | 60 |
| Accessible Data for Figure 4: Annual Cumulative Issuances of                                                            | 00 |
| Corporate Bonds, January 2019–September 2023                                                                            | 60 |
| Figure 5: Annual Cumulative Issuances of Asset-Backed Securities, January 2019–September 2023                           | 62 |
| Accessible Data for Figure 5: Annual Cumulative Issuances of                                                            |    |
| Asset-Backed Securities, January 2019–September 2023 Figure 6: Small Business Health Index, January 2019–September      | 62 |
| 2023                                                                                                                    | 64 |
| Accessible Data for Figure 6: Small Business Health Index,<br>January 2019–September 2023                               | 64 |
| Figure 7: Banks' Lending Conditions for Small Business Loans,                                                           | 04 |
| First Quarter 2019–Third Quarter 2023                                                                                   | 67 |
| Accessible Data for Figure 7: Banks' Lending Conditions for Small Business Loans, First Quarter 2019–Third Quarter 2023 | 67 |
| Figure 8: Spreads on Municipal Bonds, January 2019–September                                                            |    |
| 2023 Accessible Data for Figure 8: Spreads on Municipal Rends                                                           | 69 |
| Accessible Data for Figure 8: Spreads on Municipal Bonds,<br>January 2019–September 2023 (2019 data)                    | 69 |
| Accessible Data for Figure 8: Spreads on Municipal Bonds,                                                               |    |
| January 2019–September 2023 (2020 data)                                                                                 | 77 |