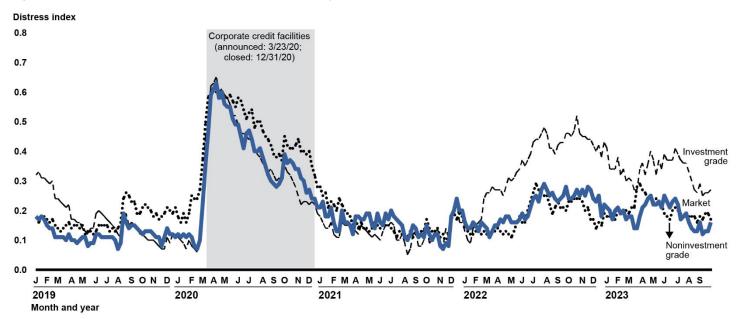

| Accessible Data for Figure 1: Outstanding Assets of Federal Reserve Lending Facilities Supported by CARES Act           |    |
|-------------------------------------------------------------------------------------------------------------------------|----|
| Funding, June 2020–September 2023 Figure 2: Corporate Bond Market Distress Index, January 2019–                         | 7  |
| September 2023                                                                                                          | 18 |
| Accessible Data for Figure 2: Corporate Bond Market Distress Index, January 2019–September 2023                         | 18 |
| Figure 3: Spreads on Corporate Bonds, January 2019–September                                                            | 10 |
| 2023                                                                                                                    | 26 |
| Accessible Data for Figure 3: Spreads on Corporate Bonds,<br>January 2019–September 2023 (2019 data)                    | 26 |
| Accessible Data for Figure 3: Spreads on Corporate Bonds,                                                               |    |
| January 2019–September 2023 (2020 data) Accessible Data for Figure 3: Spreads on Corporate Bonds,                       | 34 |
| January 2019–September 2023 (2021 data)                                                                                 | 40 |
| Accessible Data for Figure 3: Spreads on Corporate Bonds,                                                               | 40 |
| January 2019–September 2023 (2022 data) Accessible Data for Figure 3: Spreads on Corporate Bonds,                       | 48 |
| January 2019–September 2023 (2023 data)                                                                                 | 54 |
| Figure 4: Annual Cumulative Issuances of Corporate Bonds,<br>January 2019–September 2023                                | 60 |
| Accessible Data for Figure 4: Annual Cumulative Issuances of                                                            | 00 |
| Corporate Bonds, January 2019–September 2023                                                                            | 60 |
| Figure 5: Annual Cumulative Issuances of Asset-Backed Securities, January 2019–September 2023                           | 62 |
| Accessible Data for Figure 5: Annual Cumulative Issuances of                                                            |    |
| Asset-Backed Securities, January 2019–September 2023 Figure 6: Small Business Health Index, January 2019–September      | 62 |
| 2023                                                                                                                    | 64 |
| Accessible Data for Figure 6: Small Business Health Index,<br>January 2019–September 2023                               | 64 |
| Figure 7: Banks' Lending Conditions for Small Business Loans,                                                           | 04 |
| First Quarter 2019–Third Quarter 2023                                                                                   | 67 |
| Accessible Data for Figure 7: Banks' Lending Conditions for Small Business Loans, First Quarter 2019–Third Quarter 2023 | 67 |
| Figure 8: Spreads on Municipal Bonds, January 2019–September                                                            |    |
| 2023 Accessible Data for Figure 8: Spreads on Municipal Rends                                                           | 69 |
| Accessible Data for Figure 8: Spreads on Municipal Bonds,<br>January 2019–September 2023 (2019 data)                    | 69 |
| Accessible Data for Figure 8: Spreads on Municipal Bonds,                                                               |    |
| January 2019–September 2023 (2020 data)                                                                                 | 77 |