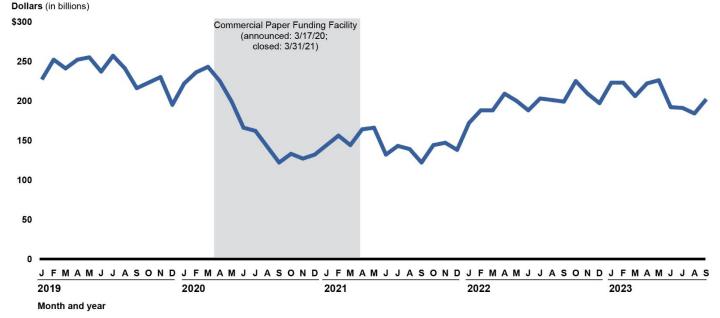

| Accessible Date for Figure 04: Financial Otroco Index, January                                 |     |
|------------------------------------------------------------------------------------------------|-----|
| Accessible Data for Figure 24: Financial Stress Index, January                                 | 151 |
| 2019–September 2023 (2020 data)                                                                | 151 |
| Accessible Data for Figure 24: Financial Stress Index, January 2019–September 2023 (2021 data) | 158 |
| Accessible Data for Figure 24: Financial Stress Index, January                                 | 130 |
| 2019–September 2023 (2022 data)                                                                | 164 |
| Accessible Data for Figure 24: Financial Stress Index, January                                 | 104 |
| 2019–September 2023 (2023 data)                                                                | 171 |
| Figure 25: Spreads on 90-Day Commercial Paper for Large                                        |     |
| Nonfinancial Businesses, January 2019–September 2023                                           | 177 |
| Accessible Data for Figure 25: Spreads on 90-Day Commercial                                    |     |
| Paper for Large Nonfinancial Businesses, January 2019–                                         |     |
| September 2023                                                                                 | 177 |
| Figure 26: Commercial Paper Outstanding for Large Nonfinancial                                 |     |
| Businesses, January 2019–September 2023                                                        | 179 |
| Accessible Data for Figure 26: Commercial Paper Outstanding for                                |     |
| Large Nonfinancial Businesses, January 2019–                                                   |     |
| September 2023                                                                                 | 179 |
| Figure 27: Annual Cumulative Triparty Repurchase Agreements of                                 |     |
| Corporate Securities, January 2019–September 2023                                              | 182 |
| Accessible Data for Figure 27: Annual Cumulative Triparty                                      |     |
| Repurchase Agreements of Corporate Securities,                                                 | 400 |
| January 2019–September 2023                                                                    | 182 |
| Figure 28: Prime Money Market Fund Investments, January 2019–                                  | 183 |
| September 2023 Accessible Data for Figure 28: Prime Money Market Fund                          | 103 |
| Investments, January 2019–September 2023                                                       | 183 |
| Figure 29: Municipal Swap Index of Rates on Tax-Exempt                                         | 103 |
| Variable Rate Demand Notes, January 2019–September                                             |     |
| 2023                                                                                           | 186 |
| Accessible Data for Figure 29: Municipal Swap Index of Rates on                                | 100 |
| Tax-Exempt Variable Rate Demand Notes, January                                                 |     |
| 2019–September 2023                                                                            | 186 |
| Figure 30: Variable Rate Demand Notes Outstanding, January                                     |     |
| 2019–July 2023                                                                                 | 194 |
| Accessible Data for Figure 30: Variable Rate Demand Notes                                      |     |
| Outstanding, January 2019–July 2023                                                            | 194 |
| Figure 31: Distribution of Main Street Loans Made, Loans Fully                                 |     |
| Repaid, and Loans with Losses, by Loan Size, as of                                             |     |
| August 2023                                                                                    | 198 |