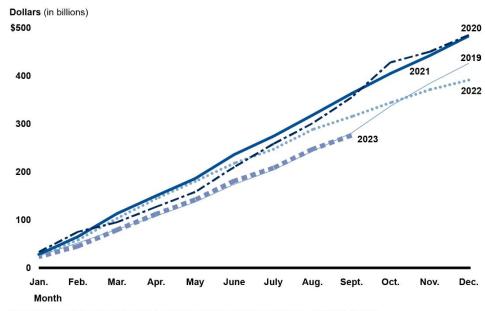

| Accessible Data for Figure 1: Outstanding Assets of Federal Reserve Lending Facilities Supported by CARES Act           |    |
|-------------------------------------------------------------------------------------------------------------------------|----|
| Funding, June 2020–September 2023 Figure 2: Corporate Bond Market Distress Index, January 2019–                         | 7  |
| September 2023                                                                                                          | 18 |
| Accessible Data for Figure 2: Corporate Bond Market Distress Index, January 2019–September 2023                         | 18 |
| Figure 3: Spreads on Corporate Bonds, January 2019–September                                                            | 10 |
| 2023                                                                                                                    | 26 |
| Accessible Data for Figure 3: Spreads on Corporate Bonds,<br>January 2019–September 2023 (2019 data)                    | 26 |
| Accessible Data for Figure 3: Spreads on Corporate Bonds,                                                               |    |
| January 2019–September 2023 (2020 data) Accessible Data for Figure 3: Spreads on Corporate Bonds,                       | 34 |
| January 2019–September 2023 (2021 data)                                                                                 | 40 |
| Accessible Data for Figure 3: Spreads on Corporate Bonds,                                                               | 40 |
| January 2019–September 2023 (2022 data) Accessible Data for Figure 3: Spreads on Corporate Bonds,                       | 48 |
| January 2019–September 2023 (2023 data)                                                                                 | 54 |
| Figure 4: Annual Cumulative Issuances of Corporate Bonds,<br>January 2019–September 2023                                | 60 |
| Accessible Data for Figure 4: Annual Cumulative Issuances of                                                            | 00 |
| Corporate Bonds, January 2019–September 2023                                                                            | 60 |
| Figure 5: Annual Cumulative Issuances of Asset-Backed Securities, January 2019–September 2023                           | 62 |
| Accessible Data for Figure 5: Annual Cumulative Issuances of                                                            |    |
| Asset-Backed Securities, January 2019–September 2023 Figure 6: Small Business Health Index, January 2019–September      | 62 |
| 2023                                                                                                                    | 64 |
| Accessible Data for Figure 6: Small Business Health Index,<br>January 2019–September 2023                               | 64 |
| Figure 7: Banks' Lending Conditions for Small Business Loans,                                                           | 04 |
| First Quarter 2019–Third Quarter 2023                                                                                   | 67 |
| Accessible Data for Figure 7: Banks' Lending Conditions for Small Business Loans, First Quarter 2019–Third Quarter 2023 | 67 |
| Figure 8: Spreads on Municipal Bonds, January 2019–September                                                            |    |
| 2023 Accessible Data for Figure 8: Spreads on Municipal Rends                                                           | 69 |
| Accessible Data for Figure 8: Spreads on Municipal Bonds,<br>January 2019–September 2023 (2019 data)                    | 69 |
| Accessible Data for Figure 8: Spreads on Municipal Bonds,                                                               |    |
| January 2019–September 2023 (2020 data)                                                                                 | 77 |