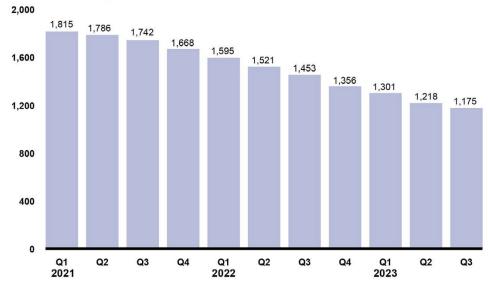

Of the 1,830 loans made through the Main Street Lending Program,1,175 (or 64 percent) remained outstanding as of the end of August 2023, the most recent data available (see figure). Since required interest payments began in August 2021, most borrowers have been making them on time. However, delinquent payments increased to about 7.6 percent in August 2023, which may reflect the effects of increased interest payments as variable rates on Main Street loans have risen. GAO found that 610 loans (or about 33 percent) had been fully repaid, and 45 loans (or about 2.5 percent) had recorded losses.

## Main Street Lending Program Outstanding Loans, First Quarter 2021–Third Quarter 2023

Source: GAO analysis of Federal Reserve Bank of Boston data. | GAO-24-106482

View GAO-24-106482. For more information, contact Michael E. Clements at (202) 512-8678 or clementsm@gao.gov.

Accessible Data for Main Street Lending Program Outstanding Loans, First Quarter 2021-Third Quarter 2023

| Year | Quarter | Number of loans |
|------|---------|-----------------|
| 2021 | Q1      | 1815            |
| 2021 | Q2      | 1786            |
| 2021 | Q3      | 1742            |
| 2021 | Q4      | 1668            |
| 2022 | Q1      | 1595            |
| 2022 | Q2      | 1521            |
| 2022 | Q3      | 1453            |
| 2022 | Q4      | 1356            |
| 2023 | Q1      | 1301            |
| 2023 | Q2      | 1218            |
| 2023 | Q3      | 1175            |

Source: GAO analysis of Federal Reserve Bank of Boston data. I GAO-24-106482

Note: Third quarter 2023 reflects data as of the end of August 2023.

Page iii Highlights