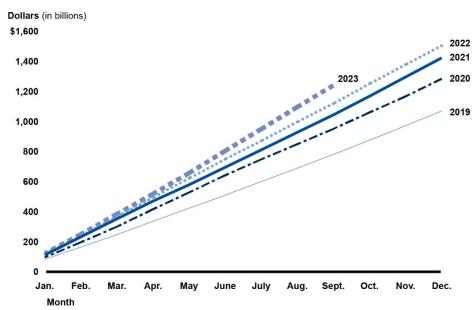

| Accessible Date for Figure 04: Financial Otroco Index, January                                 |     |
|------------------------------------------------------------------------------------------------|-----|
| Accessible Data for Figure 24: Financial Stress Index, January                                 | 151 |
| 2019–September 2023 (2020 data)                                                                | 151 |
| Accessible Data for Figure 24: Financial Stress Index, January 2019–September 2023 (2021 data) | 158 |
| Accessible Data for Figure 24: Financial Stress Index, January                                 | 130 |
| 2019–September 2023 (2022 data)                                                                | 164 |
| Accessible Data for Figure 24: Financial Stress Index, January                                 | 104 |
| 2019–September 2023 (2023 data)                                                                | 171 |
| Figure 25: Spreads on 90-Day Commercial Paper for Large                                        |     |
| Nonfinancial Businesses, January 2019–September 2023                                           | 177 |
| Accessible Data for Figure 25: Spreads on 90-Day Commercial                                    |     |
| Paper for Large Nonfinancial Businesses, January 2019–                                         |     |
| September 2023                                                                                 | 177 |
| Figure 26: Commercial Paper Outstanding for Large Nonfinancial                                 |     |
| Businesses, January 2019–September 2023                                                        | 179 |
| Accessible Data for Figure 26: Commercial Paper Outstanding for                                |     |
| Large Nonfinancial Businesses, January 2019–                                                   |     |
| September 2023                                                                                 | 179 |
| Figure 27: Annual Cumulative Triparty Repurchase Agreements of                                 |     |
| Corporate Securities, January 2019–September 2023                                              | 182 |
| Accessible Data for Figure 27: Annual Cumulative Triparty                                      |     |
| Repurchase Agreements of Corporate Securities,                                                 | 400 |
| January 2019–September 2023                                                                    | 182 |
| Figure 28: Prime Money Market Fund Investments, January 2019–                                  | 183 |
| September 2023 Accessible Data for Figure 28: Prime Money Market Fund                          | 103 |
| Investments, January 2019–September 2023                                                       | 183 |
| Figure 29: Municipal Swap Index of Rates on Tax-Exempt                                         | 103 |
| Variable Rate Demand Notes, January 2019–September                                             |     |
| 2023                                                                                           | 186 |
| Accessible Data for Figure 29: Municipal Swap Index of Rates on                                | 100 |
| Tax-Exempt Variable Rate Demand Notes, January                                                 |     |
| 2019–September 2023                                                                            | 186 |
| Figure 30: Variable Rate Demand Notes Outstanding, January                                     |     |
| 2019–July 2023                                                                                 | 194 |
| Accessible Data for Figure 30: Variable Rate Demand Notes                                      |     |
| Outstanding, January 2019–July 2023                                                            | 194 |
| Figure 31: Distribution of Main Street Loans Made, Loans Fully                                 |     |
| Repaid, and Loans with Losses, by Loan Size, as of                                             |     |
| August 2023                                                                                    | 198 |