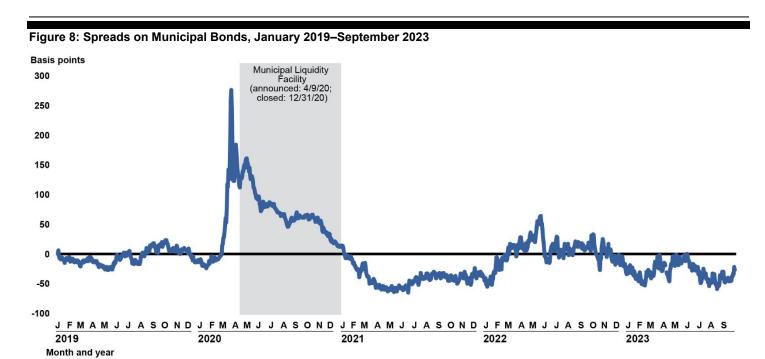

| Accessible Data for Figure 1: Outstanding Assets of Federal Reserve Lending Facilities Supported by CARES Act           |    |
|-------------------------------------------------------------------------------------------------------------------------|----|
| Funding, June 2020–September 2023 Figure 2: Corporate Bond Market Distress Index, January 2019–                         | 7  |
| September 2023                                                                                                          | 18 |
| Accessible Data for Figure 2: Corporate Bond Market Distress Index, January 2019–September 2023                         | 18 |
| Figure 3: Spreads on Corporate Bonds, January 2019–September                                                            | 10 |
| 2023                                                                                                                    | 26 |
| Accessible Data for Figure 3: Spreads on Corporate Bonds,<br>January 2019–September 2023 (2019 data)                    | 26 |
| Accessible Data for Figure 3: Spreads on Corporate Bonds,                                                               |    |
| January 2019–September 2023 (2020 data) Accessible Data for Figure 3: Spreads on Corporate Bonds,                       | 34 |
| January 2019–September 2023 (2021 data)                                                                                 | 40 |
| Accessible Data for Figure 3: Spreads on Corporate Bonds,                                                               | 40 |
| January 2019–September 2023 (2022 data) Accessible Data for Figure 3: Spreads on Corporate Bonds,                       | 48 |
| January 2019–September 2023 (2023 data)                                                                                 | 54 |
| Figure 4: Annual Cumulative Issuances of Corporate Bonds,<br>January 2019–September 2023                                | 60 |
| Accessible Data for Figure 4: Annual Cumulative Issuances of                                                            | 00 |
| Corporate Bonds, January 2019–September 2023                                                                            | 60 |
| Figure 5: Annual Cumulative Issuances of Asset-Backed Securities, January 2019–September 2023                           | 62 |
| Accessible Data for Figure 5: Annual Cumulative Issuances of                                                            |    |
| Asset-Backed Securities, January 2019–September 2023 Figure 6: Small Business Health Index, January 2019–September      | 62 |
| 2023                                                                                                                    | 64 |
| Accessible Data for Figure 6: Small Business Health Index,<br>January 2019–September 2023                               | 64 |
| Figure 7: Banks' Lending Conditions for Small Business Loans,                                                           | 04 |
| First Quarter 2019–Third Quarter 2023                                                                                   | 67 |
| Accessible Data for Figure 7: Banks' Lending Conditions for Small Business Loans, First Quarter 2019–Third Quarter 2023 | 67 |
| Figure 8: Spreads on Municipal Bonds, January 2019–September                                                            |    |
| 2023 Accessible Data for Figure 8: Spreads on Municipal Rends                                                           | 69 |
| Accessible Data for Figure 8: Spreads on Municipal Bonds,<br>January 2019–September 2023 (2019 data)                    | 69 |
| Accessible Data for Figure 8: Spreads on Municipal Bonds,                                                               |    |
| January 2019–September 2023 (2020 data)                                                                                 | 77 |

| Accessible Data for Figure 8: Spreads on Municipal Bonds,                                                      |       |
|----------------------------------------------------------------------------------------------------------------|-------|
| January 2019–September 2023 (2021 data)                                                                        | 83    |
| Accessible Data for Figure 8: Spreads on Municipal Bonds,                                                      |       |
| January 2019–September 2023 (2022 data)                                                                        | 91    |
| Accessible Data for Figure 8: Spreads on Municipal Bonds,                                                      |       |
| January 2019–September 2023 (2023 data)                                                                        | 98    |
| Figure 9: Annual Cumulative Issuances of Municipal Bonds,                                                      |       |
| January 2019–September 2023                                                                                    | 103   |
| Accessible Data for Figure 9: Annual Cumulative Issuances of                                                   |       |
| Municipal Bonds, January 2019–September 2023                                                                   | 103   |
| Figure 10: Ratio of Nonfinancial Corporate Bonds Outstanding to                                                |       |
| Gross Domestic Product, First Quarter 2019–Third                                                               |       |
| Quarter 2023                                                                                                   | 105   |
| Accessible Data for Figure 10: Ratio of Nonfinancial Corporate                                                 |       |
| Bonds Outstanding to Gross Domestic Product, First                                                             |       |
| Quarter 2019–Third Quarter 2023                                                                                | 105   |
| Figure 11: Ratio of Small Business Loans Outstanding to Gross                                                  |       |
| Domestic Product, First Quarter 2019–Third Quarter                                                             |       |
| 2023                                                                                                           | 107   |
| Accessible Data for Figure 11: Ratio of Small Business Loans                                                   |       |
| Outstanding to Gross Domestic Product, First Quarter                                                           | 407   |
| 2019–Third Quarter 2023                                                                                        | 107   |
| Figure 12: Ratio of State and Local Government Bonds                                                           |       |
| Outstanding to Gross Domestic Product, First Quarter                                                           | 400   |
| 2019–Third Quarter 2023                                                                                        | 109   |
| Accessible Data for Figure 12: Ratio of State and Local                                                        |       |
| Government Bonds Outstanding to Gross Domestic                                                                 | 109   |
| Product, First Quarter 2019–Third Quarter 2023 Figure 13: Main Street Lending Program Outstanding Loans, First | 109   |
| Quarter 2021—Third Quarter 2023                                                                                | 111   |
| Accessible Data for Figure 13: Main Street Lending Program                                                     | 111   |
| Outstanding Loans, First Quarter 2021–Third Quarter                                                            |       |
| 2023                                                                                                           | 111   |
| Figure 14: Main Street Lending Program Loan Payments Due and                                                   | - 111 |
| Amounts Paid by Borrowers, First Quarter 2021–Third                                                            |       |
| Quarter 2023                                                                                                   | 112   |
| Accessible Data for Figure 14: Main Street Lending Program Loan                                                | 112   |
| Payments Due and Amounts Paid by Borrowers, First                                                              |       |
| Quarter 2021–Third Quarter 2023                                                                                | 113   |
| Figure 15: Outstanding Main Street Loans, by Census Region, as                                                 |       |
| of August 2023                                                                                                 | 114   |